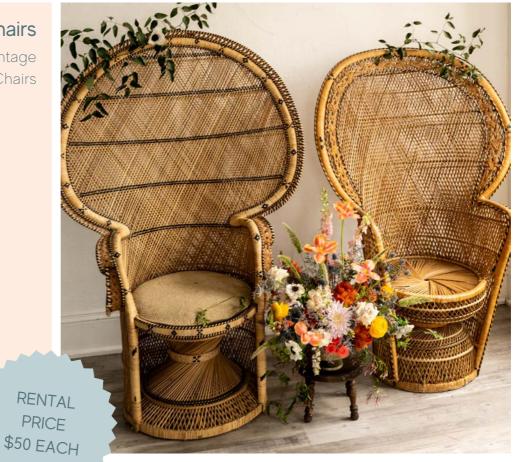

NS AND SO MUCH MORE!

#### ADDISON MIRROR

MEASURES:

OUR ADDISON MIRROR IS A MODERN CLASSIC WHICH IS PERFECT FOR WELCOME SIGNS, UNPLUGGED SIGNAGE, QUOTES AND SO MUCH MORE.





#### SCARLET MIRROR

MEASURES:

OUR SCARLETT MIRROR IS PERFECT FOR MOODY EVENTS THAT WANT TO FIT A SEATING CHART UP TO 100 GUESTS OR A SELFIE MIRROR WITH YOUR EVENT HASHTAG.

#### **ZOE MIRROR**

MEASURES:

OUR ZOE MIRROR IS GREAT FOR SIMPLE TABLETOP SIGNAGE SUCH AS CARDS & GIFTS, GUESTBOOK, MIMOSA BARS, ETC.







### **WOOD TABLETOP BASES**

Wood bases used for table numbers and tabletop signage. Typically used with paper printed signage attached by wax stamps, string or twine, etc. Perfect for custom signage on a budget.











Gold Tabletop Easels





## Peacock Chairs

Two Rattan Vintage Peacock Chairs