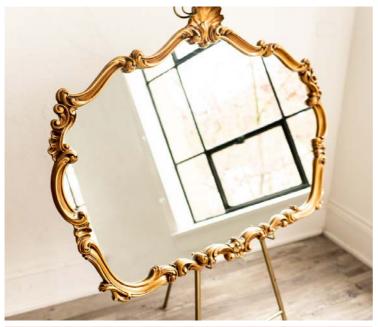

#### ADDISON MIRROR

MEASURES:

OUR ADDISON MIRROR IS A MODERN CLASSIC WHICH IS PERFECT FOR WELCOME SIGNS, UNPLUGGED SIGNAGE, QUOTES AND SO MUCH MORE.