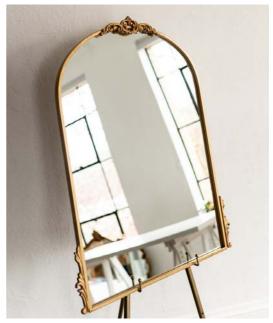

#### SCARLET MIRROR

MEASURES:

OUR SCARLETT MIRROR IS PERFECT FOR MOODY EVENTS THAT WANT TO FIT A SEATING CHART UP TO 100 GUESTS OR A SELFIE MIRROR WITH YOUR EVENT HASHTAG.