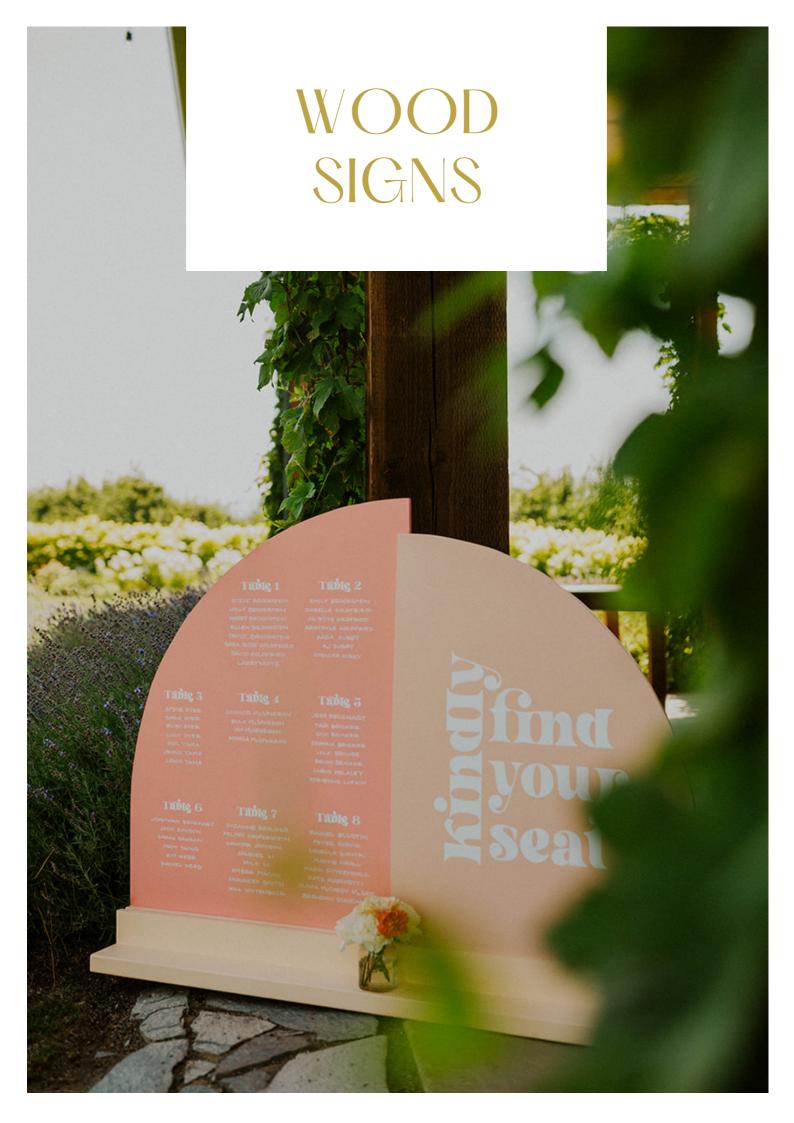

# Large Full Arch

Measurements:

Full arch perfect for Seating charts up to 125 guests. Can be paired with Medium Full Arch or stand on its own in one our wood rental bases. Typically rented with Medium full arch in one way or another.

#### **Medium Full Arch**

Measurements:

Full arch perfect for welcome signs, special quotes, timelines, etc. Can be paired with Large Full Arch or stand on its own in one our wood rental bases. Typically rented with Large full arch in one way or another.