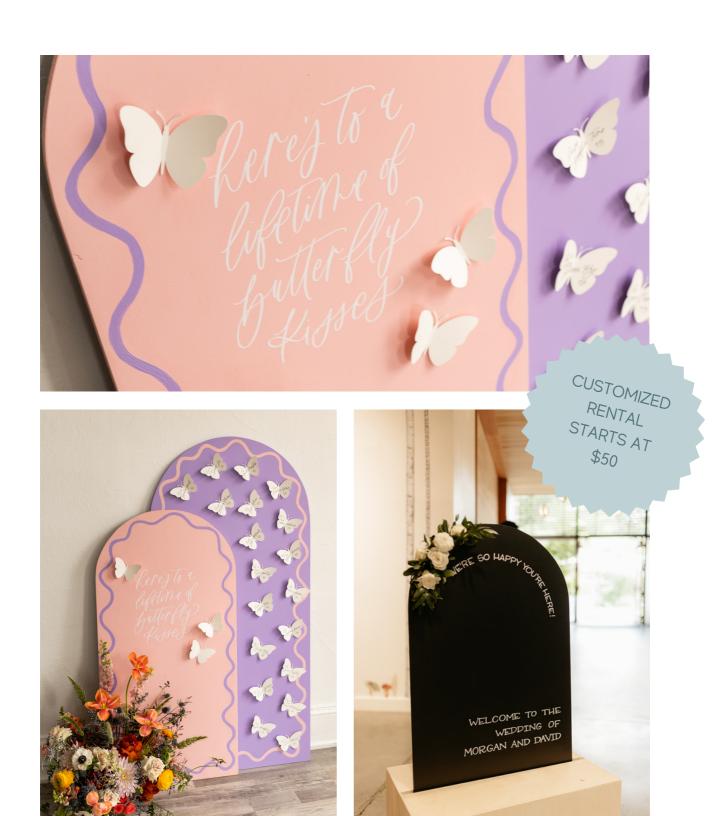

#### Statement Wall

Measures: 7' x 8'

Our statement wall is typically used for escort walls, seating charts, or favor stations. We can customize it completely to match your branded day.