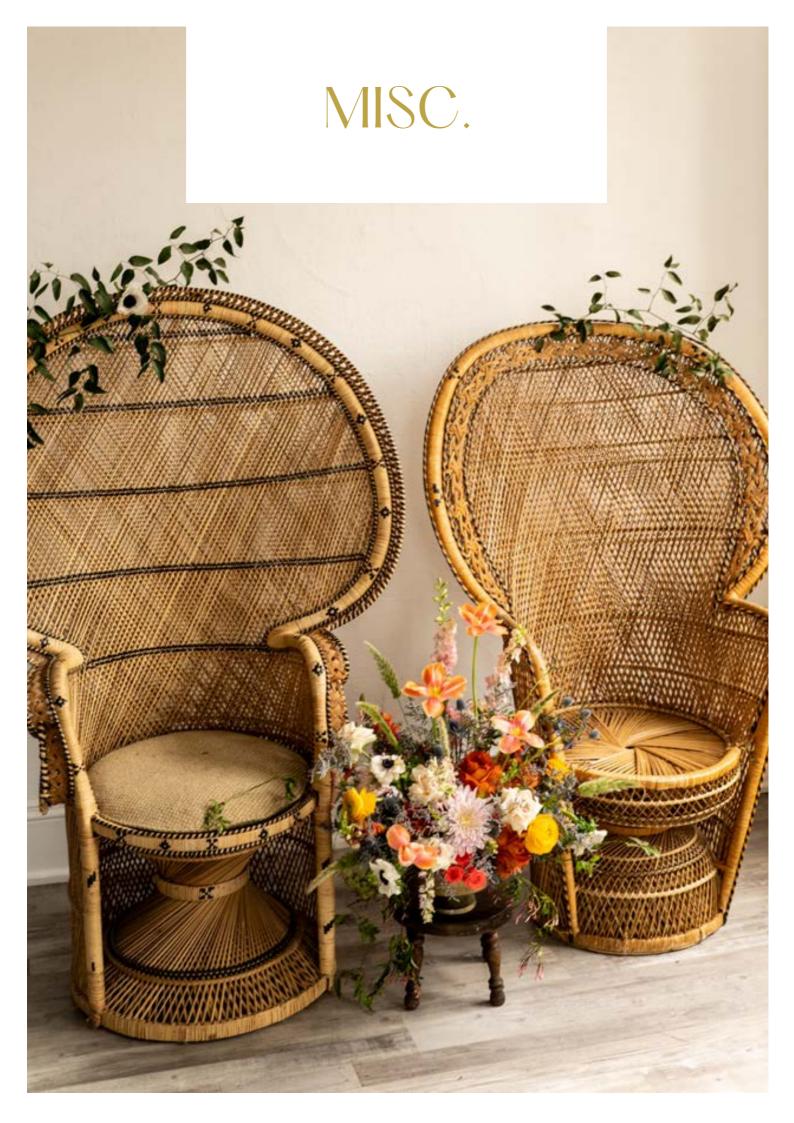

S, SELFIE MIRRORS WITH YOUR HASHTAG, STATEMENT WELCOME SIGNS AND SO MUCH MORE!

#### ADDISON MIRROR

MEASURES:

OUR ADDISON MIRROR IS A MODERN CLASSIC WHICH IS PERFECT FOR WELCOME SIGNS, UNPLUGGED SIGNAGE, QUOTES AND SO MUCH MORE.





#### SCARLET MIRROR

MEASURES:

OUR SCARLETT MIRROR IS PERFECT FOR MOODY EVENTS THAT WANT TO FIT A SEATING CHART UP TO 100 GUESTS OR A SELFIE MIRROR WITH YOUR EVENT HASHTAG.

#### **ZOE MIRROR**

MEASURES:

OUR ZOE MIRROR IS GREAT FOR SIMPLE TABLETOP SIGNAGE SUCH AS CARDS & GIFTS, GUESTBOOK, MIMOSA BARS, ETC.







### **WOOD TABLETOP BASES**

Wood bases used for table numbers and tabletop signage. Typically used with paper printed signage attached by wax stamps, string or twine, etc. Perfect for custom signage on a budget.











Gold Tabletop Easels





## Peacock Chairs

Two Rattan Vintage Peacock Chairs