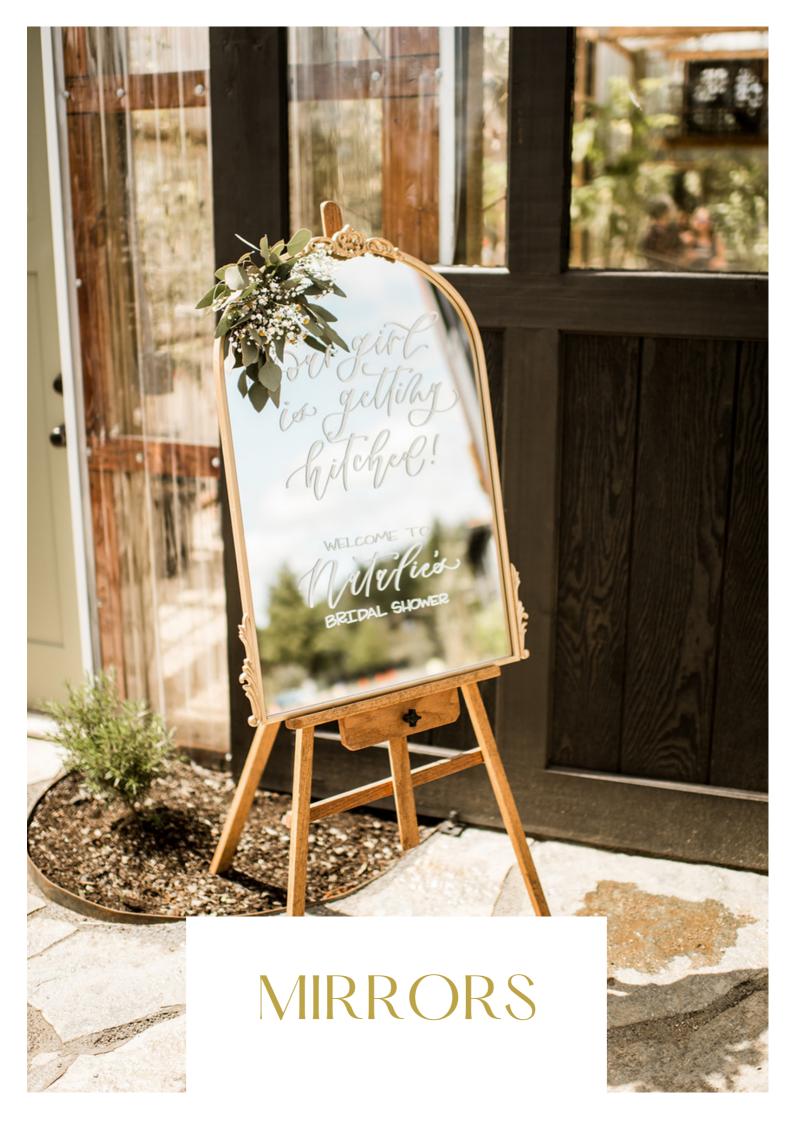

#### **QUEEN MIRROR**

MEASURES:

OUR QUEEN MIRROR IS CLASSIC AND ELEGANT PERFECT FOR SEATING CHARTS UP TO 100 GUESTS, SELFIE MIRRORS WITH YOUR HASHTAG, STATEMENT WELCOME SIGNS AND SO MUCH MORE!