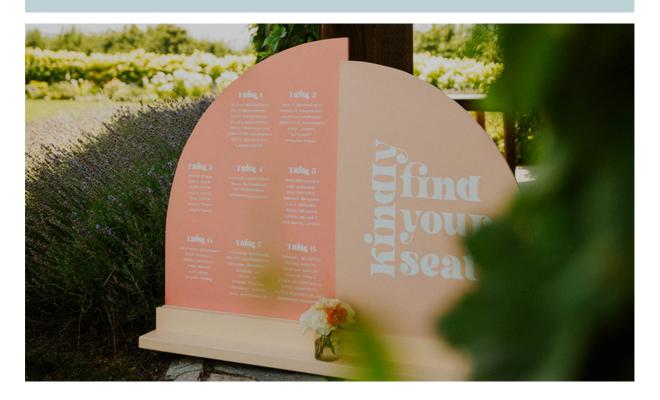

# Large Full Arch

Measurements:

Full arch perfect for Seating charts up to 125 guests. Can be paired with Medium Full Arch or stand on its own in one our wood rental bases. Typically rented with Medium full arch in one way or another.

#### **Medium Full Arch**

Measurements:

Full arch perfect for welcome signs, special quotes, timelines, etc. Can be paired with Large Full Arch or stand on its own in one our wood rental bases. Typically rented with Large full arch in one way or another.