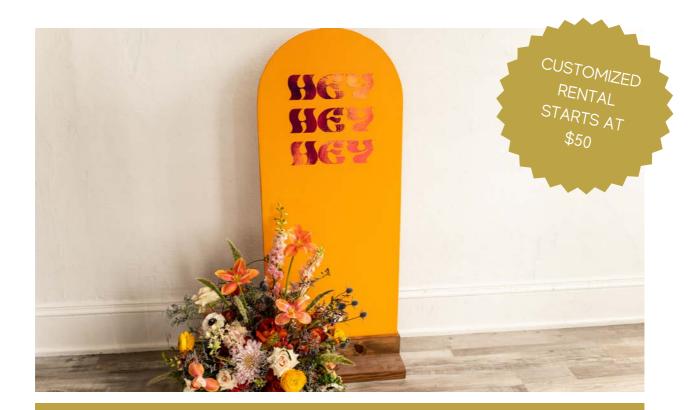

## **Skinny Arch**

Measurements:

(2 Available) Tall Skinny arches that are perfect for welcome signs, timelines, unplugged ceremonies, parking signage etc. One of our most versatile rentals!