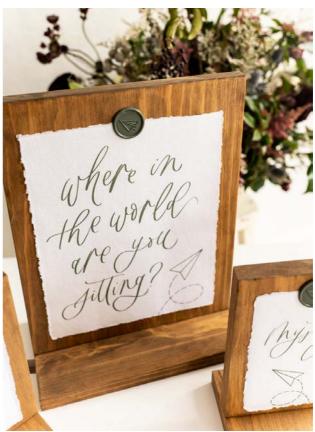

### **WOOD TABLETOP BASES**

Wood bases used for table numbers and tabletop signage. Typically used with paper printed signage attached by wax stamps, string or twine, etc. Perfect for custom signage on a budget.