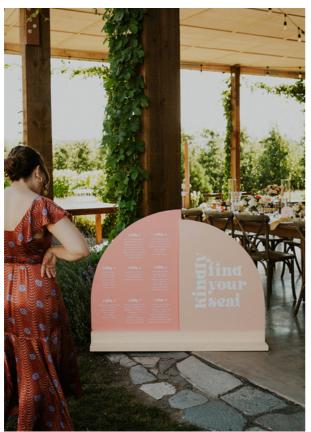

# Large Full Arch

Measurements:

Full arch perfect for Seating charts up to 125 guests. Can be paired with Medium Full Arch or stand on its own in one our wood rental bases. Typically rented with Medium full arch in one way or another.

#### **Medium Full Arch**

Measurements:

Full arch perfect for welcome signs, special quotes, timelines, etc. Can be paired with Large Full Arch or stand on its own in one our wood rental bases. Typically rented with Large full arch in one way or another.