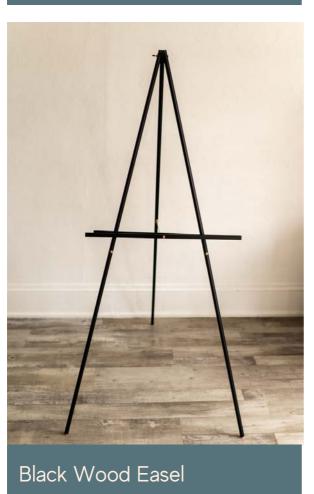

### **WOOD TABLETOP BASES**

Wood bases used for table numbers and tabletop signage. Typically used with paper printed signage attached by wax stamps, string or twine, etc. Perfect for custom signage on a budget.