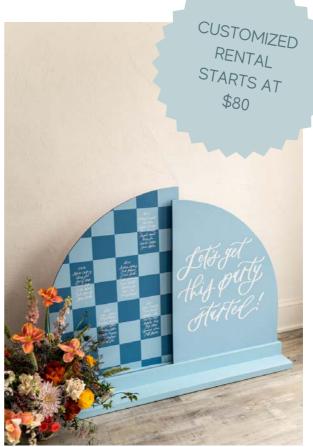

## **Large Double Arch**

Measurements:

Double half arch wood sign perfect for Seating charts up to 64 guests. Can also double as a Welcome sign and seating chart in one.

### **Medium Double Arch**

Measurements:

Double half arch wood sign perfect for welcome signs, timelines, and quotes you want to feature. Typically rented with Large Double Arch. Base is available in both stained and painted options