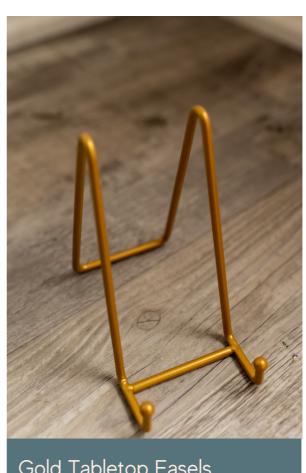

G CHARTS UP TO 100 GUESTS, SELFIE MIRRORS WITH YOUR HASHTAG, STATEMENT WELCOME SIGNS AND SO MUCH MORE!

#### ADDISON MIRROR

MEASURES:

OUR ADDISON MIRROR IS A MODERN CLASSIC WHICH IS PERFECT FOR WELCOME SIGNS, UNPLUGGED SIGNAGE, QUOTES AND SO MUCH MORE.





#### SCARLET MIRROR

MEASURES:

OUR SCARLETT MIRROR IS PERFECT FOR MOODY EVENTS THAT WANT TO FIT A SEATING CHART UP TO 100 GUESTS OR A SELFIE MIRROR WITH YOUR EVENT HASHTAG.

#### **ZOE MIRROR**

MEASURES:

OUR ZOE MIRROR IS GREAT FOR SIMPLE TABLETOP SIGNAGE SUCH AS CARDS & GIFTS, GUESTBOOK, MIMOSA BARS, ETC.







### **WOOD TABLETOP BASES**

Wood bases used for table numbers and tabletop signage. Typically used with paper printed signage attached by wax stamps, string or twine, etc. Perfect for custom signage on a budget.











Gold Tabletop Easels





## Peacock Chairs

Two Rattan Vintage Peacock Chairs