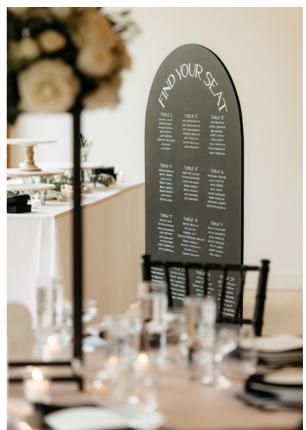

# Large Full Arch

Measurements:

Full arch perfect for Seating charts up to 125 guests. Can be paired with Medium Full Arch or stand on its own in one our wood rental bases. Typically rented with Medium full arch in one way or another.

#### **Medium Full Arch**

Measurements:

Full arch perfect for welcome signs, special quotes, timelines, etc. Can be paired with Large Full Arch or stand on its own in one our wood rental bases. Typically rented with Large full arch in one way or another.