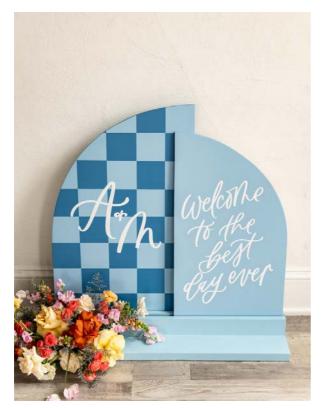

## **Large Double Arch**

Measurements:

Double half arch wood sign perfect for Seating charts up to 64 guests. Can also double as a Welcome sign and seating chart in one.

### **Medium Double Arch**

Measurements:

Double half arch wood sign perfect for welcome signs, timelines, and quotes you want to feature. Typically rented with Large Double Arch. Base is available in both stained and painted options