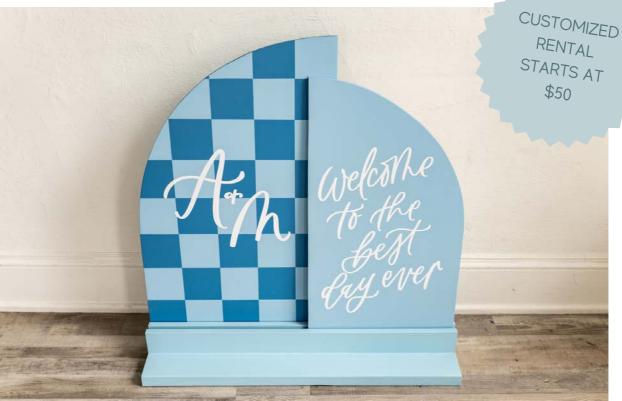

#### **Medium Full Arch**

Measurements:

Full arch perfect for welcome signs, special quotes, timelines, etc. Can be paired with Large Full Arch or stand on its own in one our wood rental bases. Typically rented with Large full arch in one way or another.