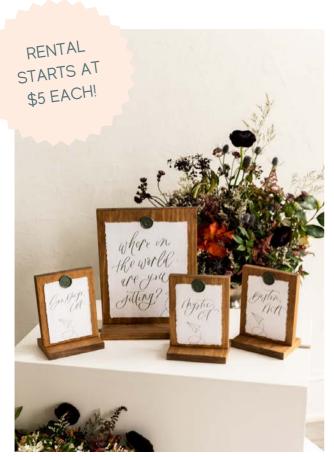

### **WOOD TABLETOP BASES**

Wood bases used for table numbers and tabletop signage. Typically used with paper printed signage attached by wax stamps, string or twine, etc. Perfect for custom signage on a budget.