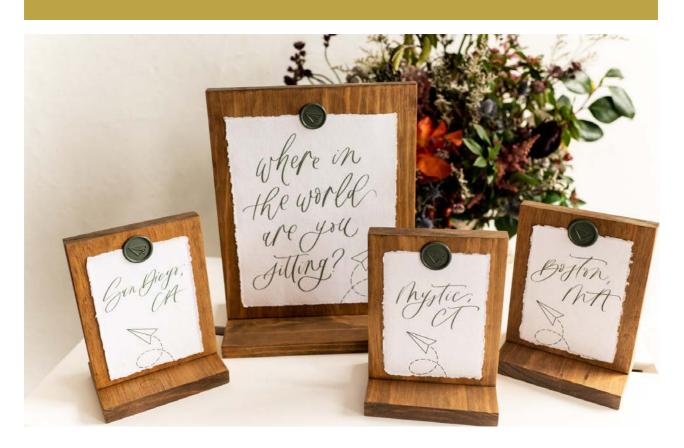

### **WOOD TABLETOP BASES**

Wood bases used for table numbers and tabletop signage. Typically used with paper printed signage attached by wax stamps, string or twine, etc. Perfect for custom signage on a budget.