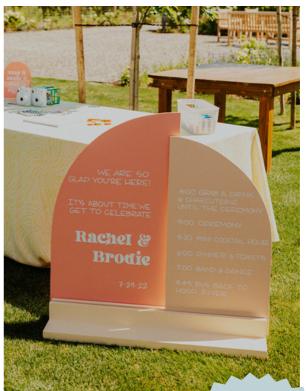

# Large Full Arch

Measurements:

Full arch perfect for Seating charts up to 125 guests. Can be paired with Medium Full Arch or stand on its own in one our wood rental bases. Typically rented with Medium full arch in one way or another.

#### **Medium Full Arch**

Measurements:

Full arch perfect for welcome signs, special quotes, timelines, etc. Can be paired with Large Full Arch or stand on its own in one our wood rental bases. Typically rented with Large full arch in one way or another.