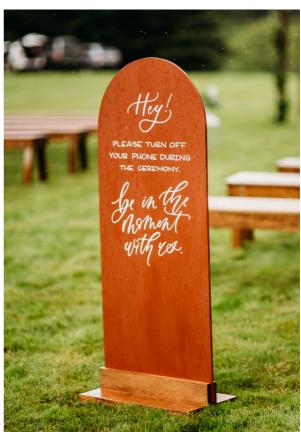

## **Skinny Arch**

Measurements:

(2 Available) Tall Skinny arches that are perfect for welcome signs, timelines, unplugged ceremonies, parking signage etc. One of our most versatile rentals!