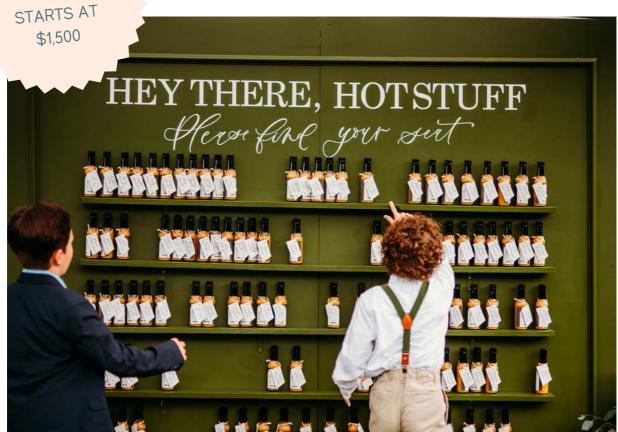

#### Statement Wall

Measures: 7' x 8'

Our statement wall is typically used for escort walls, seating charts, or favor stations. We can customize it completely to match your branded day.