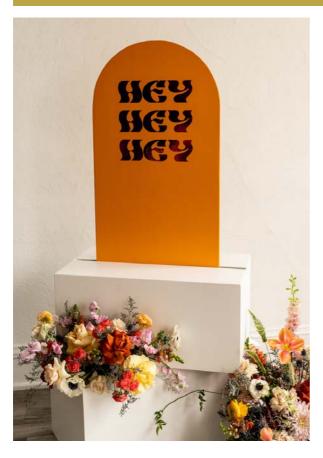

## **Skinny Arch**

Measurements:

(2 Available) Tall Skinny arches that are perfect for welcome signs, timelines, unplugged ceremonies, parking signage etc. One of our most versatile rentals!