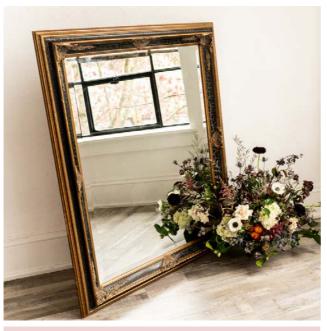

#### SCARLET MIRROR

MEASURES:

OUR SCARLETT MIRROR IS PERFECT FOR MOODY EVENTS THAT WANT TO FIT A SEATING CHART UP TO 100 GUESTS OR A SELFIE MIRROR WITH YOUR EVENT HASHTAG.