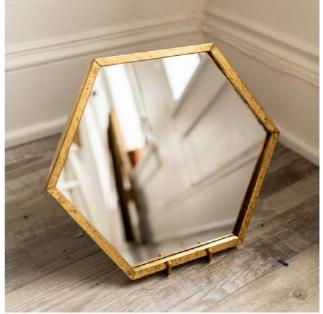

#### **ZOE MIRROR**

MEASURES:

OUR ZOE MIRROR IS GREAT FOR SIMPLE TABLETOP SIGNAGE SUCH AS CARDS & GIFTS, GUESTBOOK, MIMOSA BARS, ETC.