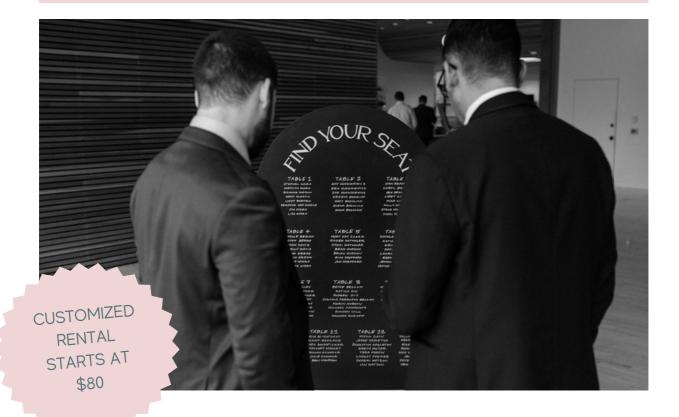

# Large Full Arch

Measurements:

Full arch perfect for Seating charts up to 125 guests. Can be paired with Medium Full Arch or stand on its own in one our wood rental bases. Typically rented with Medium full arch in one way or another.

#### **Medium Full Arch**

Measurements:

Full arch perfect for welcome signs, special quotes, timelines, etc. Can be paired with Large Full Arch or stand on its own in one our wood rental bases. Typically rented with Large full arch in one way or another.