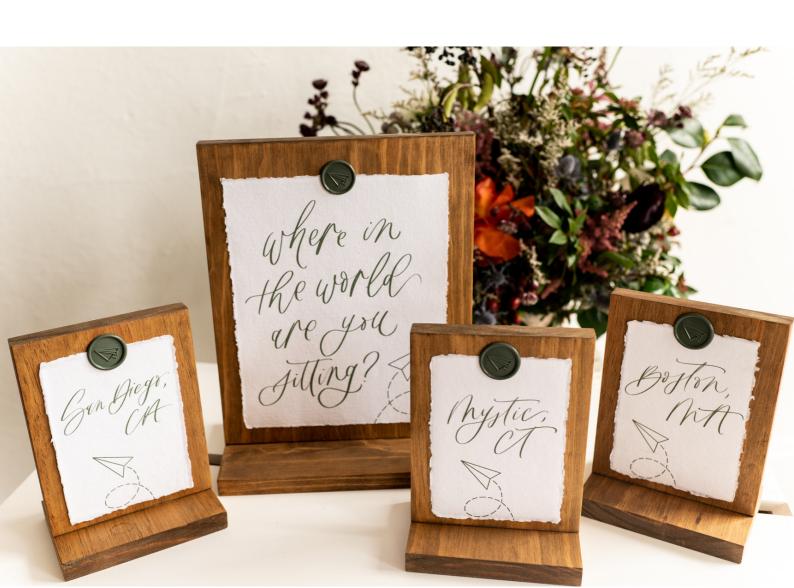

### **WOOD TABLETOP BASES**

Wood bases used for table numbers and tabletop signage. Typically used with paper printed signage attached by wax stamps, string or twine, etc. Perfect for custom signage on a budget.